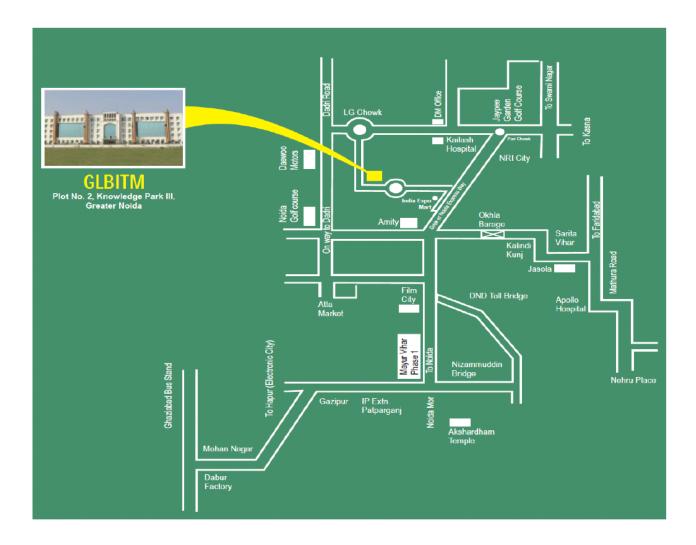

## Plot No. 2, Knowledge Park III, Distt. G.B.Nagar, Greater Noida, Uttar Pradesh 201306

## **Directions:**

Coming from Noida / Delhi / Ashram Chowk, take the Greater Noida Expressway to Greater Noida. After entering Greater Noida, continue going straight till Pari Chowk, which is a T-junction at end of the expressway. Take a left at Pari Chowk (towards Kailash Hospital). Keep going straight. After the first roundabout, keep going straight and Kailash Hospital will be at your left side. Keep going straight and cross the intersection. At the second roundabout, take the left side lane. After taking left, Ishan Institute will be at your right hand side. Keep going straight for about 500m till you reach a T-junction and G L Bajaj Institute of Technology and Management will be on your left side. It is opposite to Sharda University